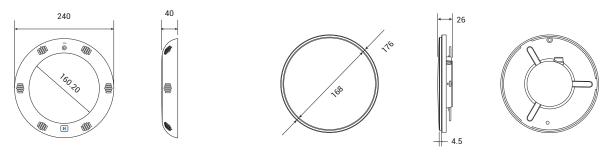

|  |
|                                 | Plastic body                  | HAYWARD®                 |                                                                |  |
|                                 | Radiofrequency                | No                       |                                                                |  |
|                                 | Remote Control                | No                       |                                                                |  |

|          | Description  | Concrete | Panel | Vinyl / Panel / Concrete<br>Wall inlet 2" |
|----------|--------------|----------|-------|-------------------------------------------|
| FITTINGS | Type of pool |          |       |                                           |

## Dimensions in mm



Bulbs